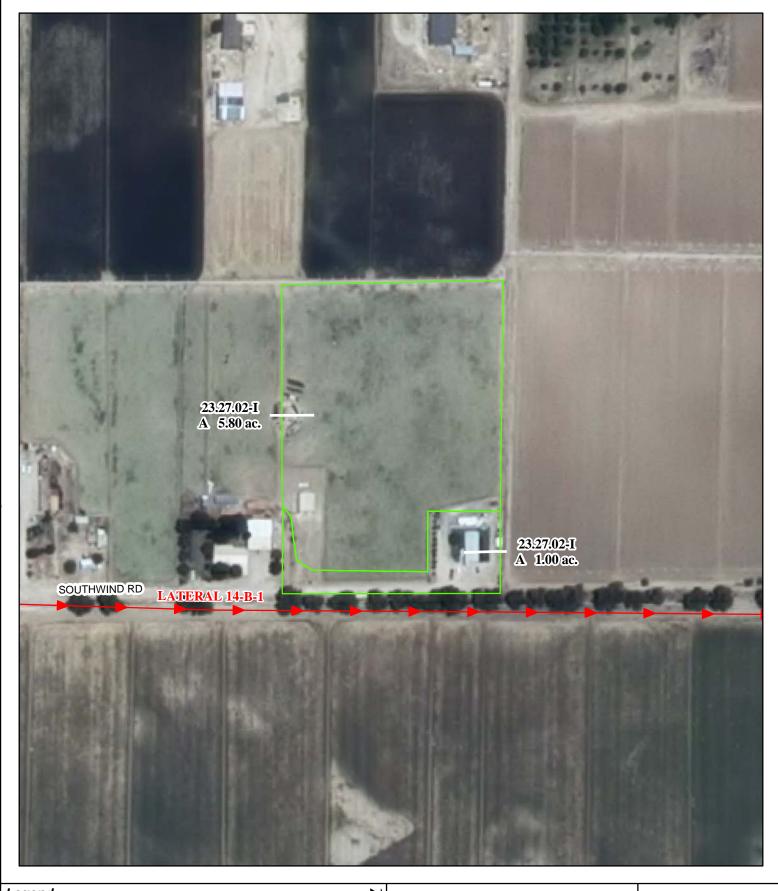

### f. Location and Amount of Irrigated Acreage:

Section 02, Township 23S, Range 27E, N.M.P.M.

Pt. NW<sup>1</sup>/<sub>4</sub> 6.80 acres

Total: 6.80 acres

As shown on the attached revised Hydrographic Survey Map for Subfile No. 23.27.02-I, and the CID Section Hydrographic Survey Map Sheet No. 8 (1999-2011), included in Part F of this Appendix, representing the Court record as of the date of the filing of this Decree.

### **Tract Boundaries**

Surface Water Only

Supplemental Groundwater

Reservoir / Pond

No Right

2009 Digital Orthophotography
Grid Interval = 1000
Scale 1 " = 200'

# STATE OF NEW MEXICO

Office of the State Engineer
John R. D'Antonio, Jr., P.E., State Engineer

Pecos River Stream System Carlsbad Irrigation District

Hydrographic Survey
Township 23

Billie & Henry Walker Subfile 23.27.02-I 4/27/2011